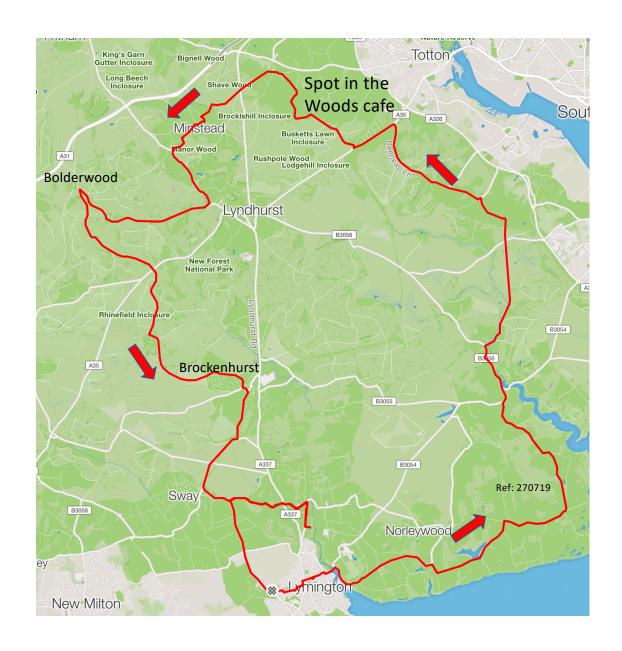

#### 84km

Brock
Bolderwood
Fritham
Godshill
Ringwood
Braggers Lane

MoS to Hordle to Brock
Bolderwood to Ringwood
North Ripley to Burley to Brock
East Bolder to Lymington

Lymington to Brockenhurst Rhinefield up Bolderwood Fritham Roger Penny Way to Godshill Ringwood via Hockeys café Crow to Burley Brockenhurst **Hatchet Pond** Lodge Lane to East End Pilley Boldre Lymington