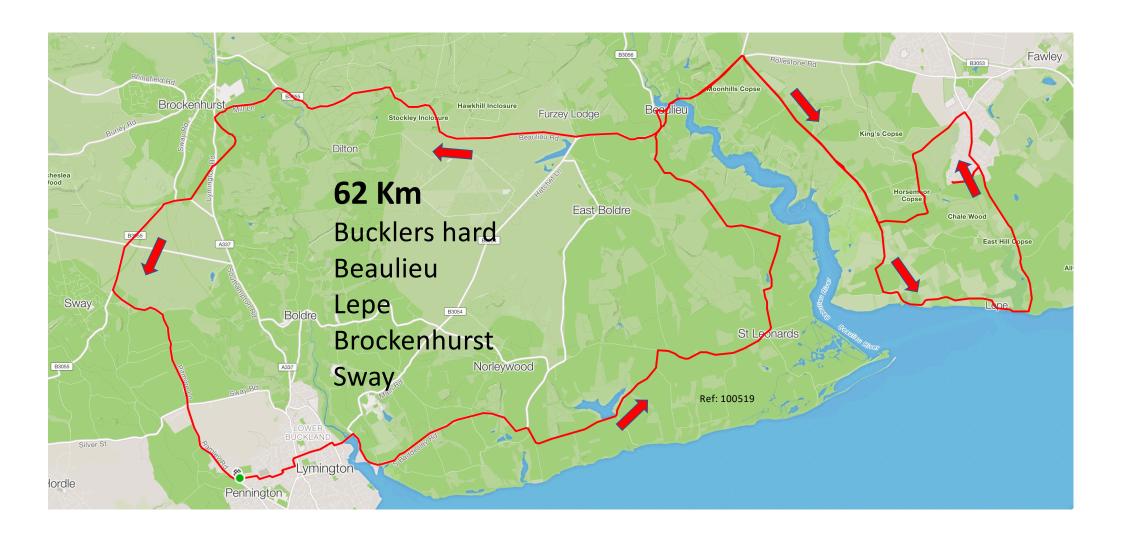

### **Typical Road Cycling Routes**

Pennington
Keyhaven
Milford on Sea
Downton
Hordle
Wotton
Wilverley
10 bends to Brock
Brockenhurst
Sway
Pitmore lane
Pennington

37 Km
Pennington
Sway
Brockenhurst
Beaulieu
Bucklers Hard
East End
Lymington