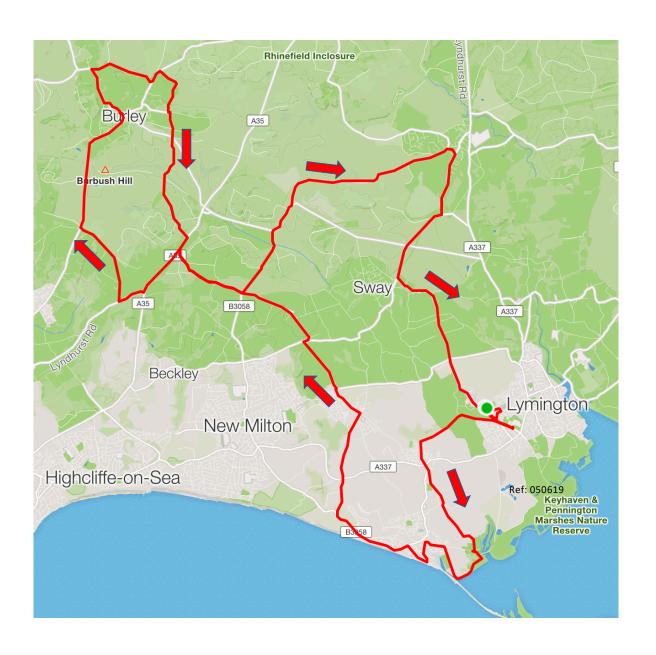

## 74 Km Lymington to Burley Crow Up Braggers lane Back to Burley Brockenhurst via Rhinefield (400m on A35 going East) Up 10 Bends to the Rising Sun pub Hordle

76 Km
Beaulieu
Ashurst
Minstead
Emery down
Bolderwood
Brockenhurst