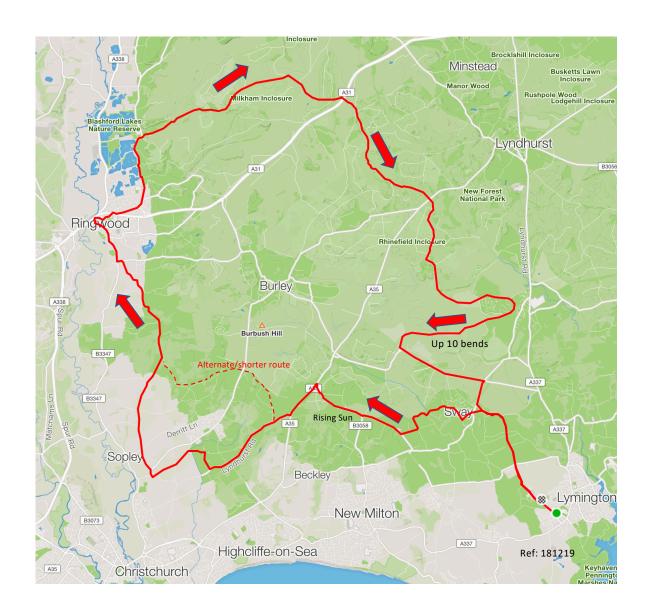

#### 84km

Brock
Bolderwood
Fritham
Godshill
Ringwood
Braggers Lane

MoS to Hordle to Brock
Bolderwood to Ringwood
North Ripley to Burley to Brock
East Bolder to Lymington

Lymington to Brockenhurst Rhinefield up Bolderwood Fritham Roger Penny Way to Godshill Ringwood via Hockeys café Crow to Burley Brockenhurst **Hatchet Pond** Lodge Lane to East End Pilley Boldre Lymington