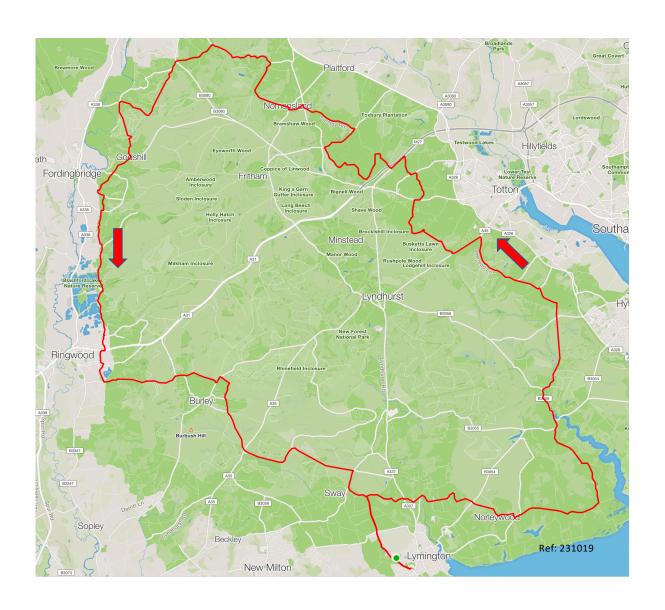

#### 84km

Brock
Bolderwood
Fritham
Godshill
Ringwood
Braggers Lane

MoS to Hordle to Brock
Bolderwood to Ringwood
North Ripley to Burley to Brock
East Bolder to Lymington

Lymington to Brockenhurst Rhinefield up Bolderwood Fritham Roger Penny Way to Godshill Ringwood via Hockeys café Crow to Burley Brockenhurst **Hatchet Pond** Lodge Lane to East End Pilley Boldre Lymington