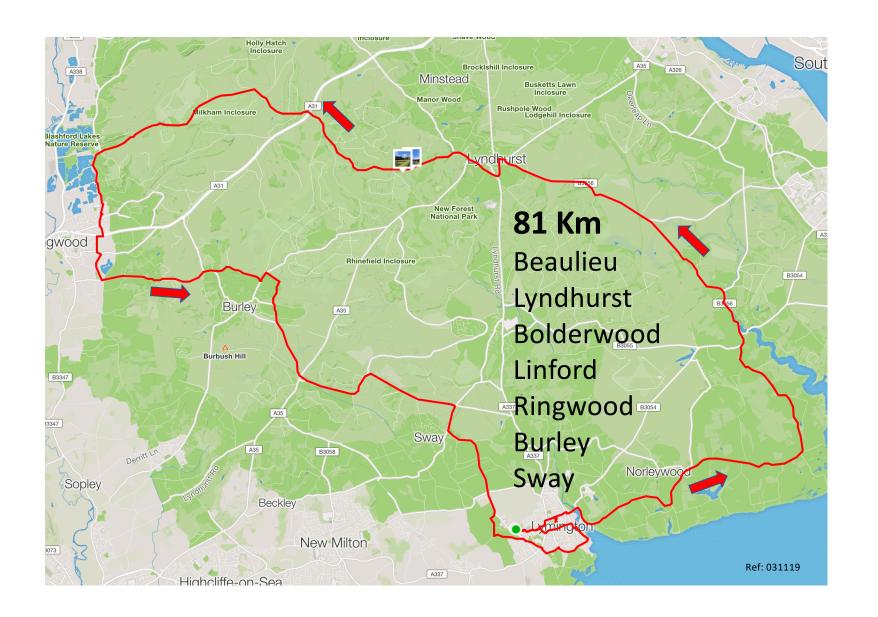

Beaulieu
Lyndhurst
Bolderwood
Brockenhurst
Up 10 bends
Sway
Lymington

Everton, Hordle
Rising Sun, Brockenhurst
Beaulieu, Lyndhurst
Bolderwood, Ornamental drive
Sandy Down, Lymington

70 Km
Beaulieu
Ipley cross
Lyndhurst
Bolderwood
Burley
Hordle
Everton
Lymington