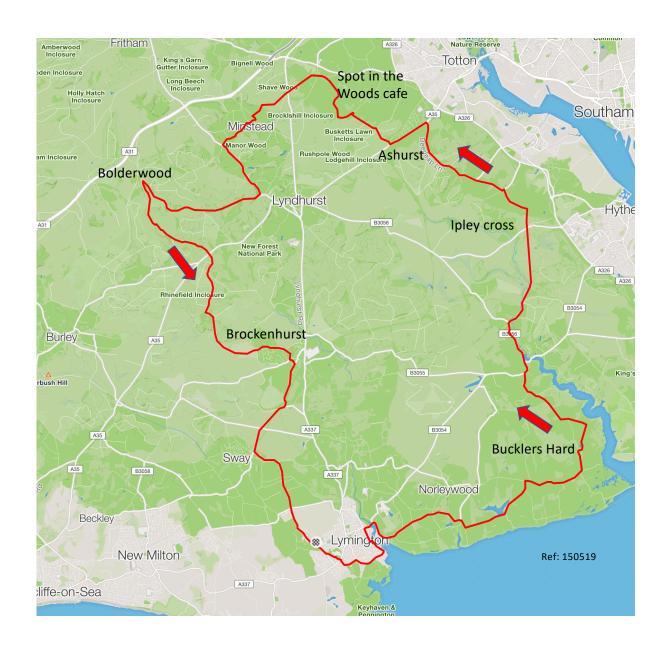

Beaulieu
Lyndhurst
Bolderwood
Brockenhurst
Up 10 bends
Sway
Lymington

Everton, Hordle
Rising Sun, Brockenhurst
Beaulieu, Lyndhurst
Bolderwood, Ornamental drive
Sandy Down, Lymington

70 Km
Beaulieu
Ipley cross
Lyndhurst
Bolderwood
Burley
Hordle
Everton
Lymington