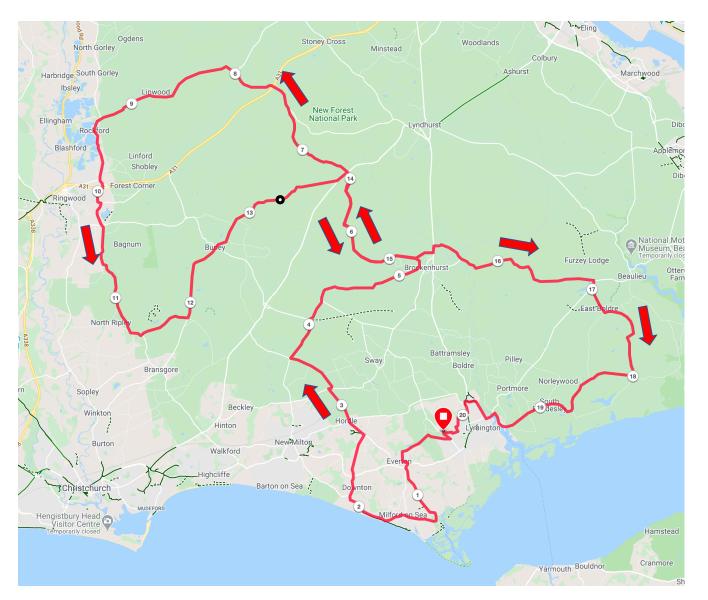

#### 84km

Brock
Bolderwood
Fritham
Godshill
Ringwood
Braggers Lane

MoS to Hordle to Brock
Bolderwood to Ringwood
North Ripley to Burley to Brock
East Bolder to Lymington

Lymington to Brockenhurst Rhinefield up Bolderwood Fritham Roger Penny Way to Godshill Ringwood via Hockeys café Crow to Burley Brockenhurst **Hatchet Pond** Lodge Lane to East End Pilley Boldre Lymington