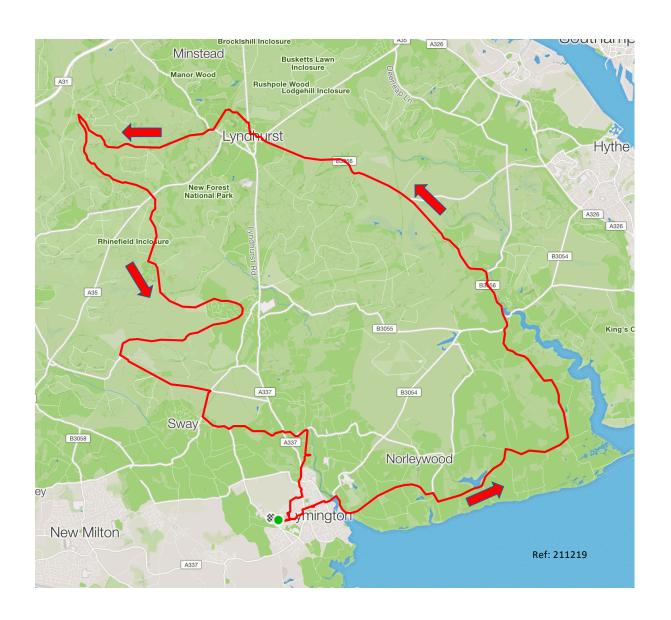

Keyhaven
MoS
Rising Sun
Burley (2km on the A35)
Back to Wilverly (300m on A35)
10 Bends down to Brock
Sway
Lymington

Lymington to Beaulieu via
B3054 (airfield)
Ashurst
Lyndhurst via A35 cycle path
Bucklers Hard
Norleywood
Pilley
Boldre
Lymington