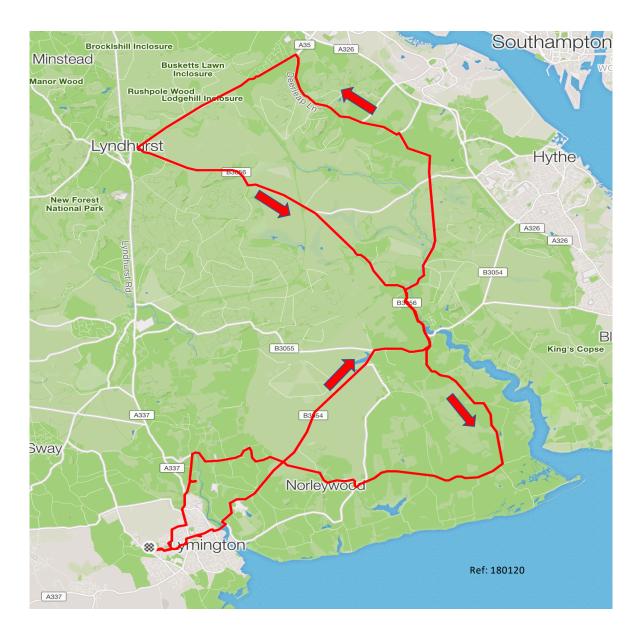

#### 84km

Brock
Bolderwood
Fritham
Godshill
Ringwood
Braggers Lane

MoS to Hordle to Brock
Bolderwood to Ringwood
North Ripley to Burley to Brock
East Bolder to Lymington

Lymington to Brockenhurst Rhinefield up Bolderwood Fritham Roger Penny Way to Godshill Ringwood via Hockeys café Crow to Burley Brockenhurst **Hatchet Pond** Lodge Lane to East End Pilley Boldre Lymington