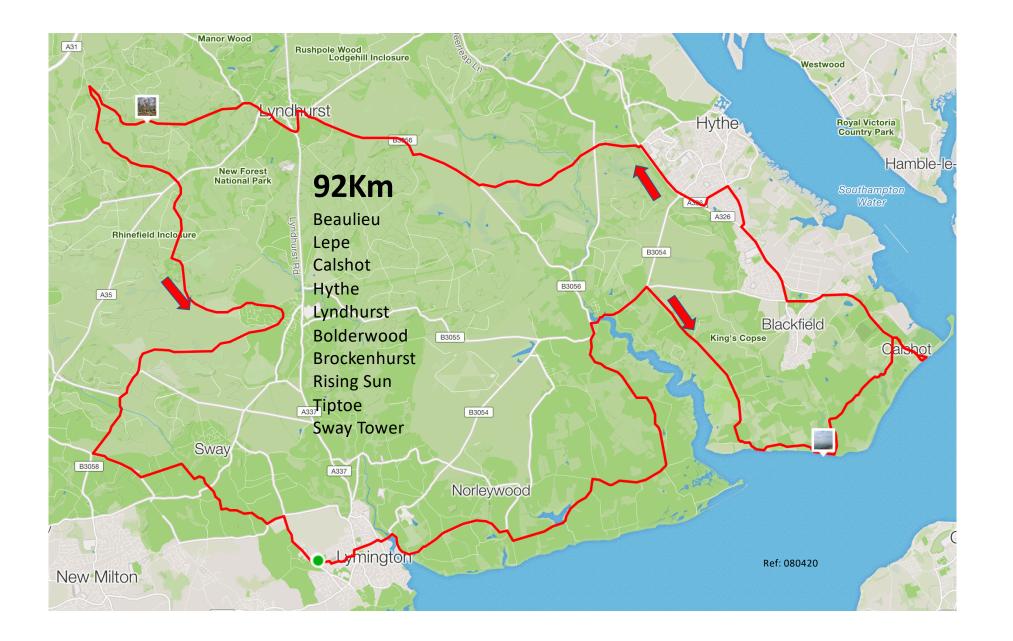

Lymington to Beaulieu Lyndhurst **Emery Down** Up and down Bolderwood 400m on A35 going East Burley White Buck hotel Wilverley Rising Sun Pub Hordle Milford on Sea coast road Key Haven Lymore lane to Everton Lymington