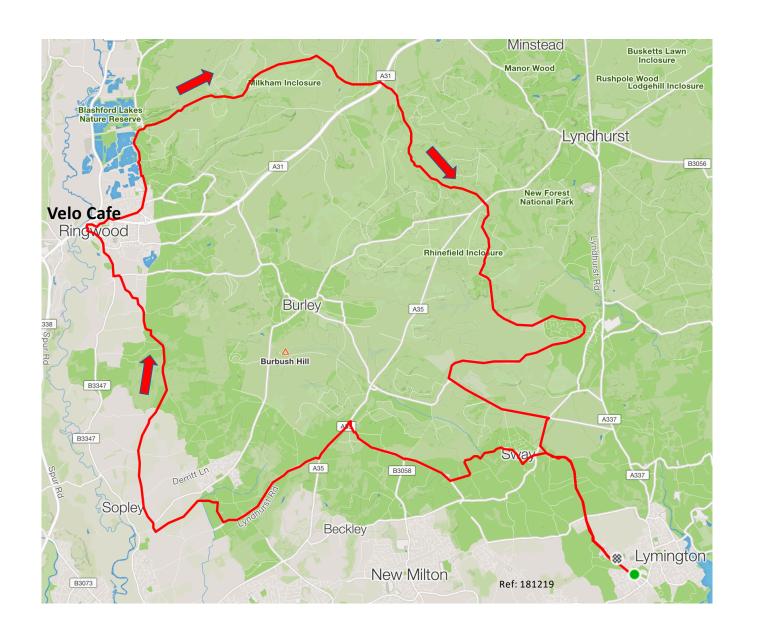

Sway
Rising Sun
Sopley
Ringwood
Linwood
Bolderwood
Brock

Rising Sun
Back road to Sopley and Ringwood
Linwood
Bolderwood

72 Km
Beaulieu
Ashurst
Minstead
Emery down
Bolderwood
Ornamental Drive
Brockenhurst