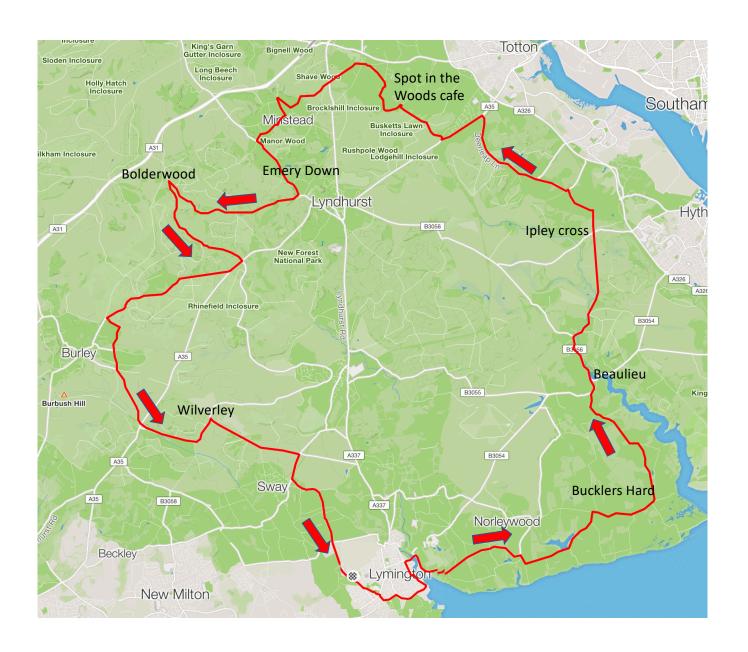

#### 84km

Brock
Bolderwood
Fritham
Godshill
Ringwood
Braggers Lane

MoS to Hordle to Brock
Bolderwood to Ringwood
North Ripley to Burley to Brock
East Bolder to Lymington

Lymington to Brockenhurst Rhinefield up Bolderwood Fritham Roger Penny Way to Godshill Ringwood via Hockeys café Crow to Burley Brockenhurst **Hatchet Pond** Lodge Lane to East End Pilley Boldre Lymington