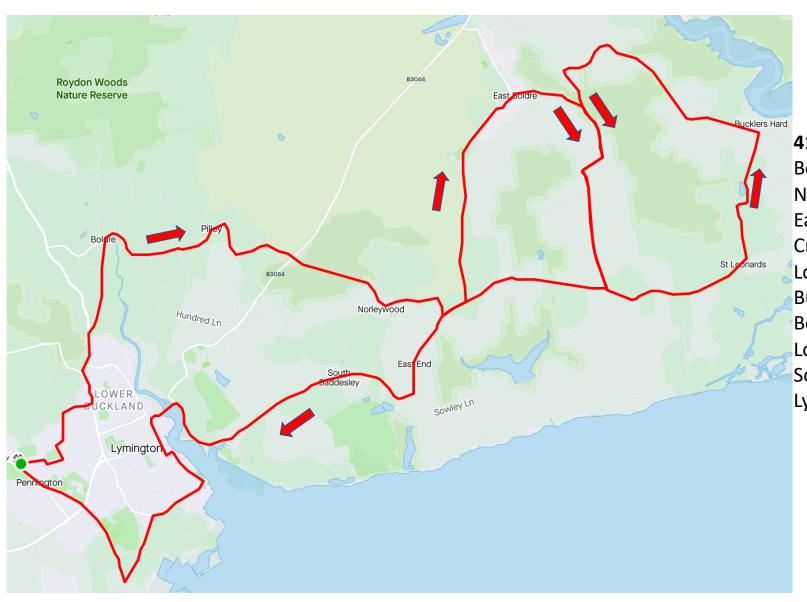

#### 84km

Brock
Bolderwood
Fritham
Godshill
Ringwood
Braggers Lane

MoS to Hordle to Brock
Bolderwood to Ringwood
North Ripley to Burley to Brock
East Bolder to Lymington

Lymington to Brockenhurst Rhinefield up Bolderwood Fritham Roger Penny Way to Godshill Ringwood via Hockeys café Crow to Burley Brockenhurst **Hatchet Pond** Lodge Lane to East End Pilley Boldre Lymington