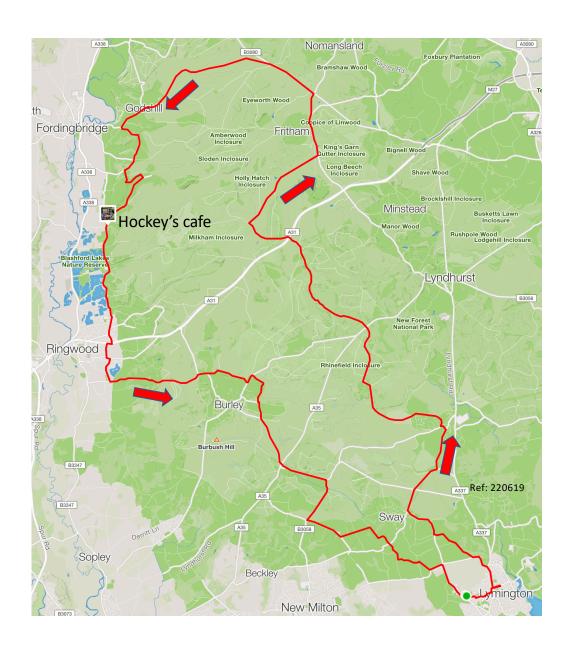

#### 84km

Brock
Bolderwood
Fritham
Godshill
Ringwood
Braggers Lane

MoS to Hordle to Brock
Bolderwood to Ringwood
North Ripley to Burley to Brock
East Bolder to Lymington

Lymington to Brockenhurst Rhinefield up Bolderwood Fritham Roger Penny Way to Godshill Ringwood via Hockeys café Crow to Burley Brockenhurst **Hatchet Pond** Lodge Lane to East End Pilley Boldre Lymington