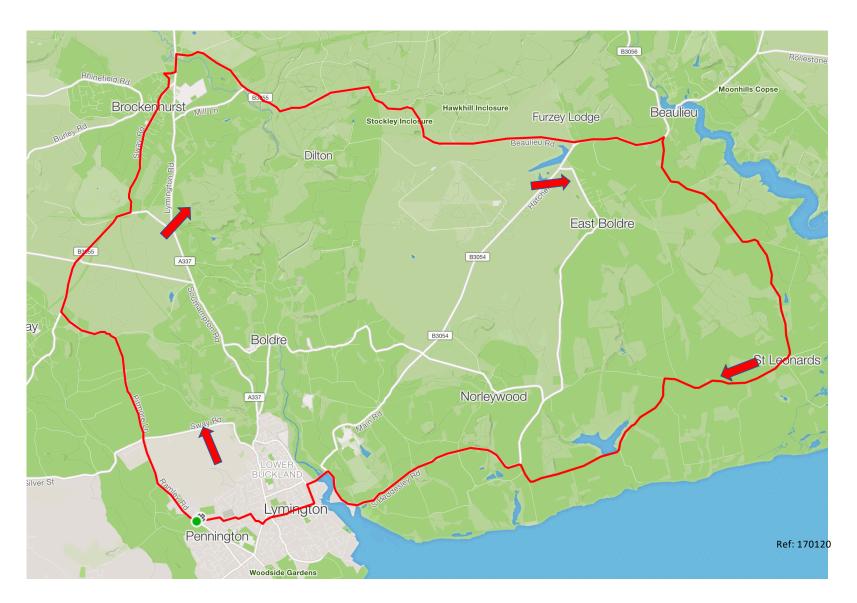

41 Km
Boldre Pilley
Norleywood
East Bolder
Cripple gate lane
Lodge Lane
Bucklers Hard
Beaulieu cemetery
Lodge Lane again
South Baddesley
Lymington