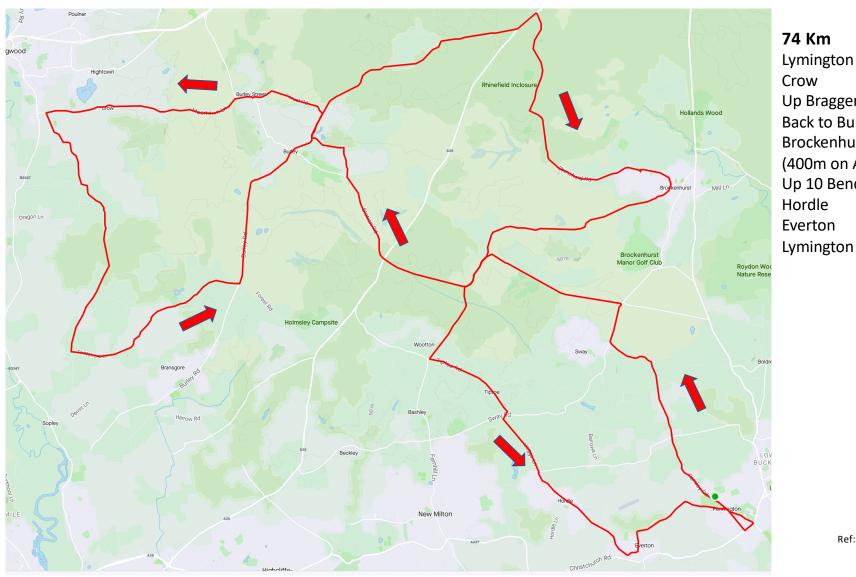

## 74 Km Lymington to Burley Crow Up Braggers lane Back to Burley Brockenhurst via Rhinefield (400m on A35 going East) Up 10 Bends to the Rising Sun pub Hordle

76 Km
Beaulieu
Ashurst
Minstead
Emery down
Bolderwood
Brockenhurst