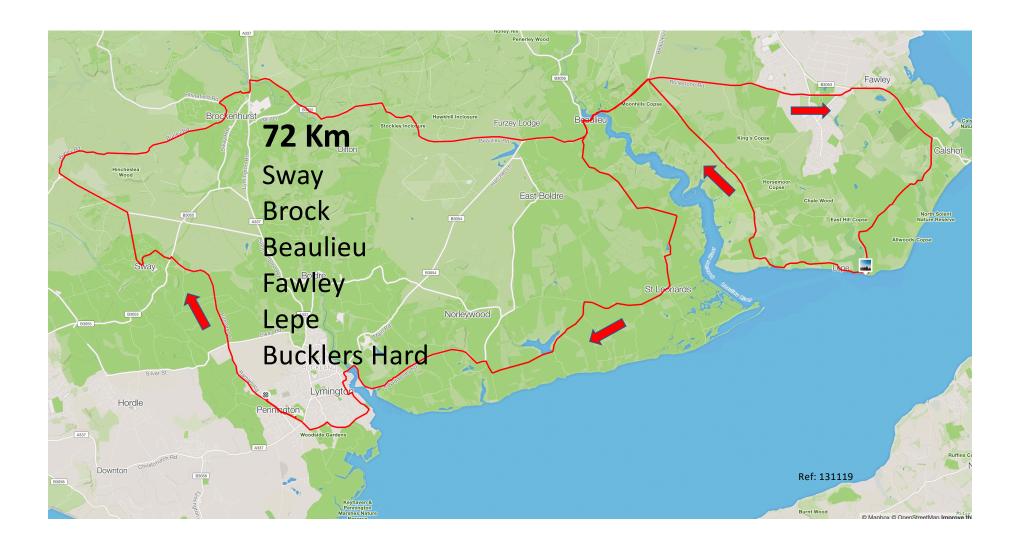

Sway
Rising Sun
Sopley
Ringwood
Linwood
Bolderwood
Brock

Rising Sun
Back road to Sopley and Ringwood
Linwood
Bolderwood

72 Km
Beaulieu
Ashurst
Minstead
Emery down
Bolderwood
Ornamental Drive
Brockenhurst