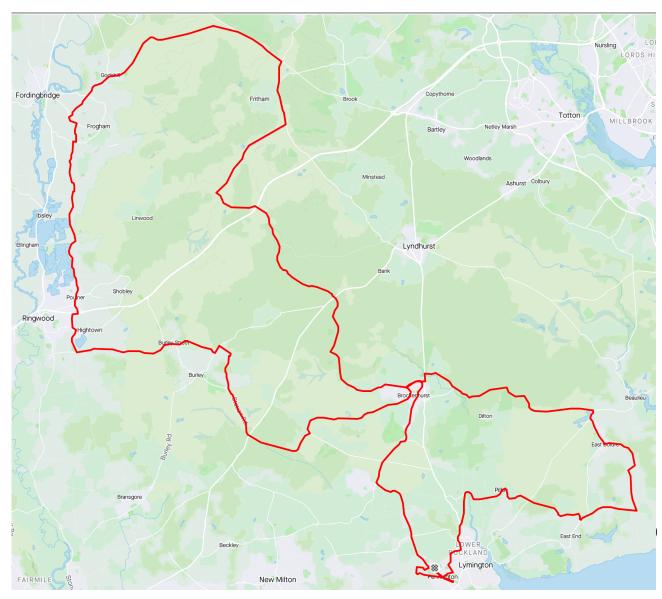

ve
Brockenhurst



Lymington to Beaulieu Lyndhurst **Emery Down** Up and down Bolderwood 400m on A35 going East Burley White Buck hotel Wilverley Rising Sun Pub Hordle Milford on Sea coast road Key Haven Lymore lane to Everton Lymington



## 74 Km Lymington to Burley Crow Up Braggers lane Back to Burley Brockenhurst via Rhinefield (400m on A35 going East) Up 10 Bends to the Rising Sun pub Hordle



76 Km
Beaulieu
Ashurst
Minstead
Emery down
Bolderwood
Brockenhurst



77 Km
Beaulieu
Ashurst
Minstead
Emery down
Bolderwood
Burley
Wilverley



78 Km
Brock
Bolderwood
Fritham
Godshill
Blissford Hill
Ringwood
Burley



#### 84km

Brock
Bolderwood
Fritham
Godshill
Ringwood
Braggers Lane







MoS to Hordle to Brock
Bolderwood to Ringwood
North Ripley to Burley to Brock
East Bolder to Lymington



Lymington to Brockenhurst Rhinefield up Bolderwood Fritham Roger Penny Way to Godshill Ringwood via Hockeys café Crow to Burley Brockenhurst **Hatchet Pond** Lodge Lane to East End Pilley Boldre Lymington



Milford on Sea
Hordle
Rising Sun
10 bends to Brock
Bolderwood
Fritham
Brook
Ashurst
Ipley cross
Beaulieu
Lymington









#### 110 Km New Forest Grid Iron

Pilley
Beaulieu
Ashurst
Nomansland
Godshill
Ringwood
Burley