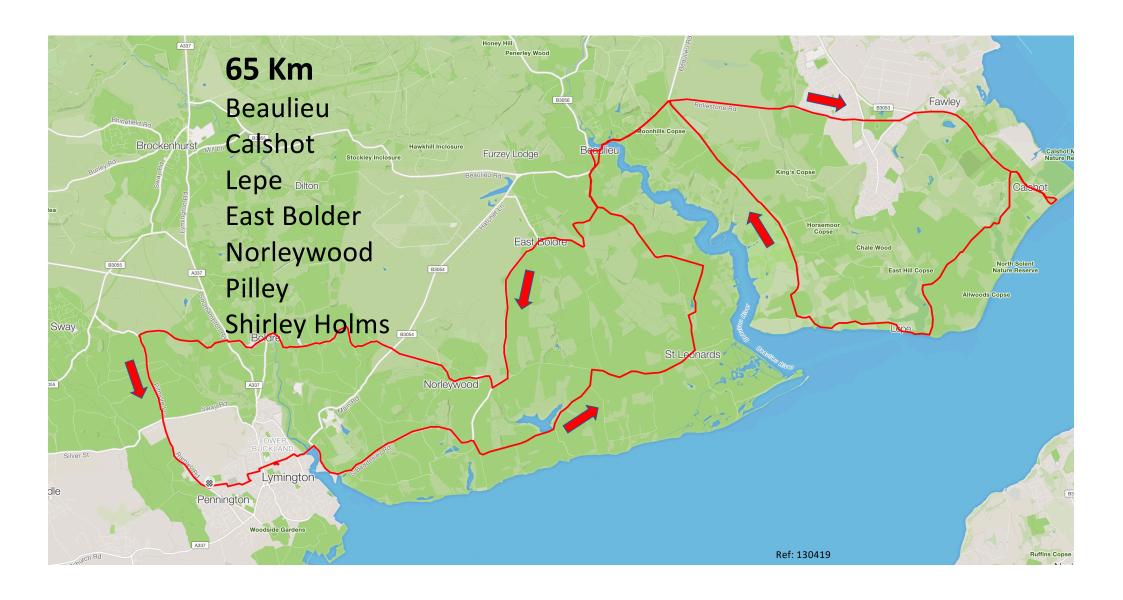

37 Km
Pennington
Sway
Brockenhurst
Beaulieu
Bucklers Hard
East End
Lymington



41 Km
Boldre Pilley
Norleywood
East Bolder
Cripple gate lane
Lodge Lane
Bucklers Hard
Beaulieu cemetery
Lodge Lane again
South Baddesley
Lymington



# 47Km Pennington Sway tower Tiptoe Rising Sun Brockenhurst Beaulieu Bucklers Hard East End Lymington



Lymington to Keyhaven
Milford on Sea
Hordle
Rising Sun Pub
Wilverley
10 bends down to
Brockenhurst
Hatchet Pond
East Bolder
Lymington



Keyhaven
MoS
Rising Sun
Burley (2km on the A35)
Back to Wilverly (300m on A35)
10 Bends down to Brock
Sway
Lymington



Lymington to Beaulieu via
B3054 (airfield)
Ashurst
Lyndhurst via A35 cycle path
Bucklers Hard
Norleywood
Pilley
Boldre
Lymington





Beaulieu
Lyndhurst
Bolderwood
Brockenhurst
Up 10 bends
Sway
Lymington









Everton, Hordle
Rising Sun, Brockenhurst
Beaulieu, Lyndhurst
Bolderwood, Ornamental drive
Sandy Down, Lymington



70 Km
Beaulieu
Ipley cross
Lyndhurst
Bolderwood
Burley
Hordle
Everton
Lymington



Sway
Rising Sun
Sopley
Ringwood
Linwood
Bolderwood
Brock



Rising Sun
Back road to Sopley and Ringwood
Linwood
Bolderwood



72 Km
Beaulieu
Ashurst
Minstead
Emery down
Bolderwood
Ornamental Drive
Brockenhurst



Lymington to Beaulieu Lyndhurst **Emery Down** Up and down Bolderwood 400m on A35 going East Burley White Buck hotel Wilverley Rising Sun Pub Hordle Milford on Sea coast road Key Haven Lymore lane to Everton Lymington



## 74 Km Lymington to Burley Crow Up Braggers lane Back to Burley Brockenhurst via Rhinefield (400m on A35 going East) Up 10 Bends to the Rising Sun pub Hordle