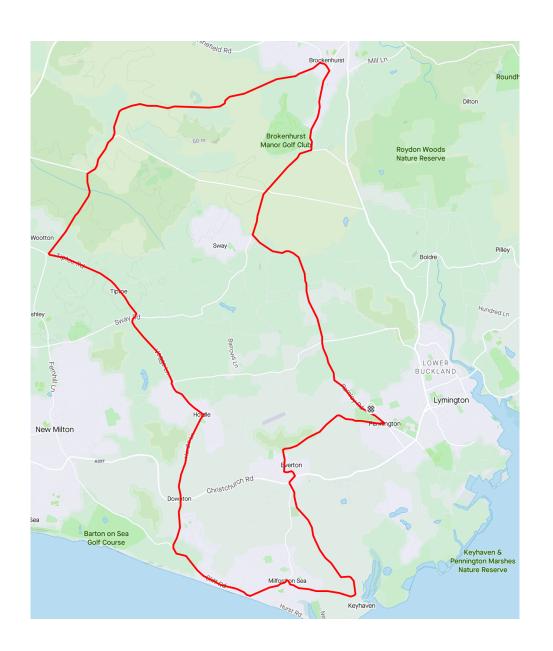

# 47Km Pennington Sway tower Tiptoe Rising Sun Brockenhurst Beaulieu Bucklers Hard East End Lymington

Lymington to Keyhaven
Milford on Sea
Hordle
Rising Sun Pub
Wilverley
10 bends down to
Brockenhurst
Hatchet Pond
East Bolder
Lymington