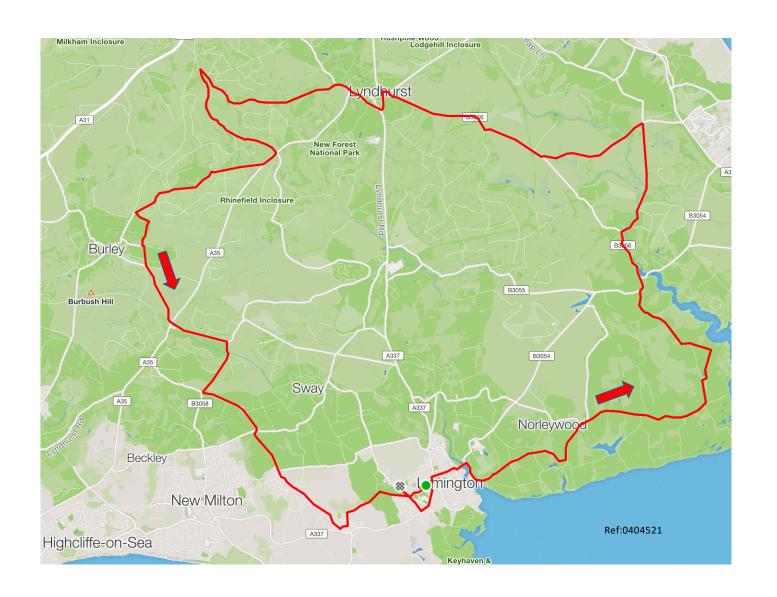

Keyhaven
MoS
Rising Sun
Burley (2km on the A35)
Back to Wilverly (300m on A35)
10 Bends down to Brock
Sway
Lymington

Lymington to Beaulieu via
B3054 (airfield)
Ashurst
Lyndhurst via A35 cycle path
Bucklers Hard
Norleywood
Pilley
Boldre
Lymington