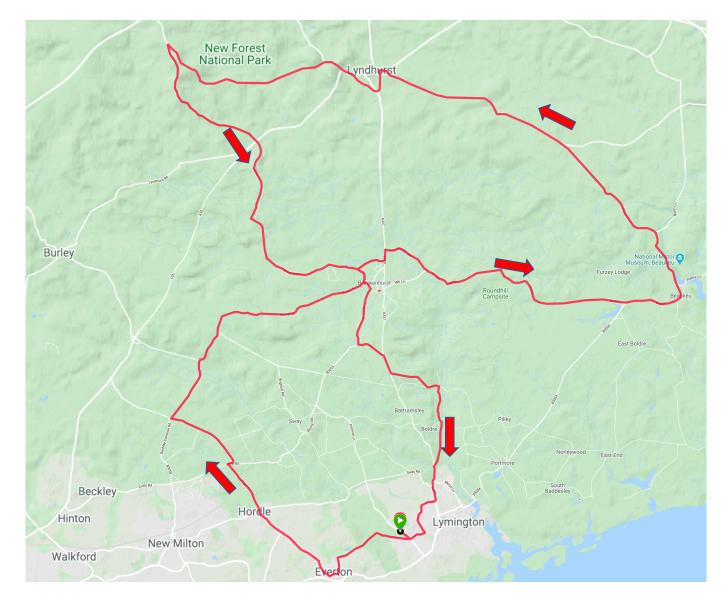

### **Typical Road Cycling Routes**

Pennington
Keyhaven
Milford on Sea
Downton
Hordle
Wotton
Wilverley
10 bends to Brock
Brockenhurst
Sway
Pitmore lane
Pennington

37 Km
Pennington
Sway
Brockenhurst
Beaulieu
Bucklers Hard
East End
Lymington

# 47Km Pennington Sway tower Tiptoe Rising Sun Brockenhurst Beaulieu Bucklers Hard East End Lymington

Lymington to Keyhaven
Milford on Sea
Hordle
Rising Sun Pub
Wilverley
10 bends down to
Brockenhurst
Hatchet Pond
East Bolder
Lymington