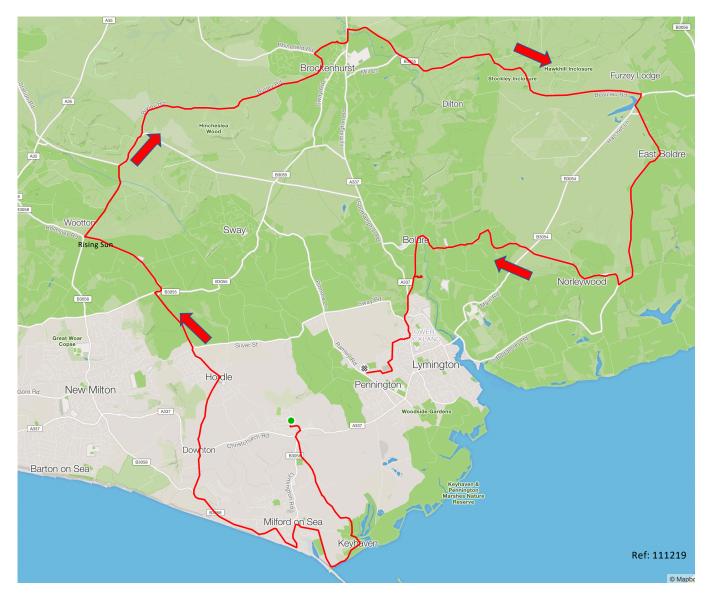

# 47Km Pennington Sway tower Tiptoe Rising Sun Brockenhurst Beaulieu Bucklers Hard East End Lymington

Lymington to Keyhaven
Milford on Sea
Hordle
Rising Sun Pub
Wilverley
10 bends down to
Brockenhurst
Hatchet Pond
East Bolder
Lymington