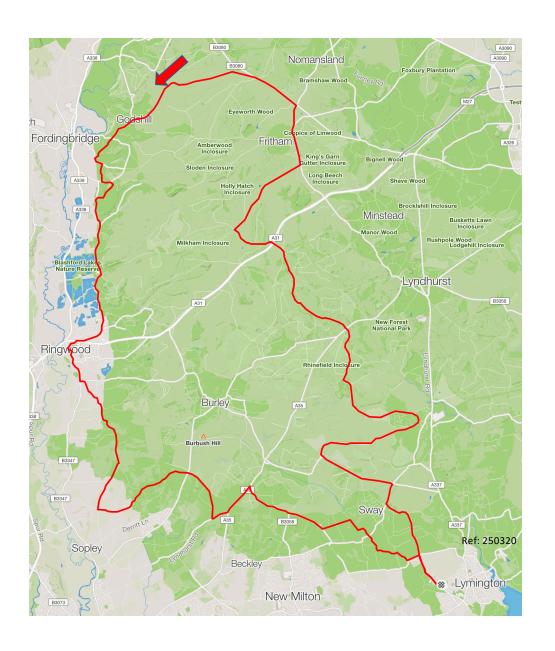

#### 110 Km New Forest Grid Iron

Pilley
Beaulieu
Ashurst
Nomansland
Godshill
Ringwood
Burley