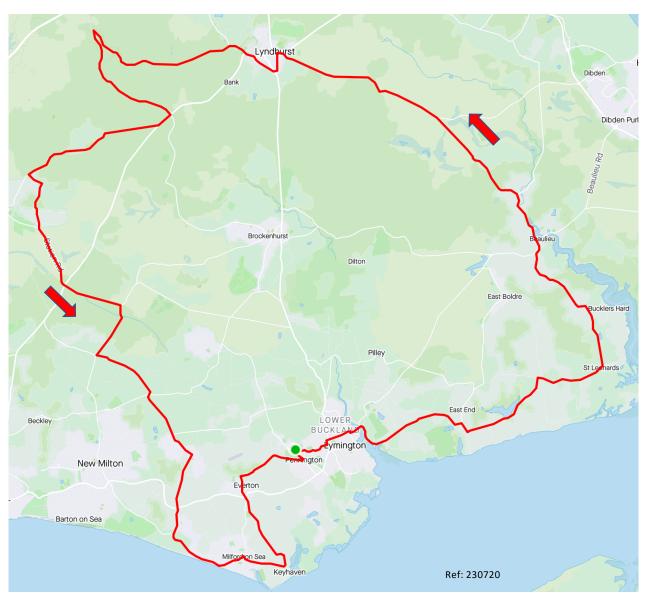

41 Km
Boldre Pilley
Norleywood
East Bolder
Cripple gate lane
Lodge Lane
Bucklers Hard
Beaulieu cemetery
Lodge Lane again
South Baddesley
Lymington