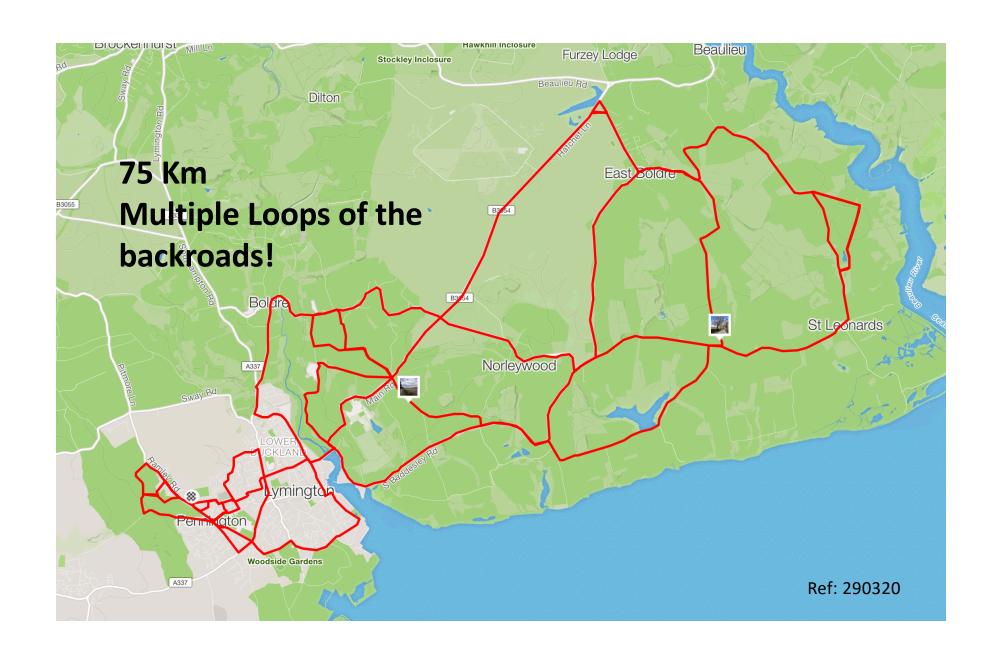

#### 84km

Brock
Bolderwood
Fritham
Godshill
Ringwood
Braggers Lane

MoS to Hordle to Brock
Bolderwood to Ringwood
North Ripley to Burley to Brock
East Bolder to Lymington

Lymington to Brockenhurst Rhinefield up Bolderwood Fritham Roger Penny Way to Godshill Ringwood via Hockeys café Crow to Burley Brockenhurst **Hatchet Pond** Lodge Lane to East End Pilley Boldre Lymington